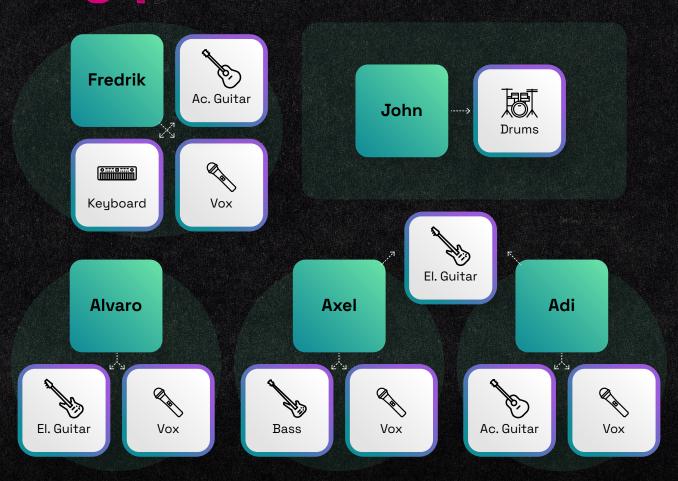

# Stageplot

# Input list:

| 1: _ | Axel    | Vox              |
|------|---------|------------------|
| 2:_  | Alvaro  | Vox              |
| 3:_  | Adi     | Vox              |
| 4:_  | Fredrik | Vox              |
| 5:_  | Alvaro  | Guitar amp       |
| 6: _ | Adi     | Guitar amp       |
| 7: _ |         | Bass amp         |
| 8:_  |         | Acoustic pre-amp |
| 9: _ |         | Keyboard L       |

| 10: | _ Keyboard | R |
|-----|------------|---|
|     |            |   |

| 10: | Keyboard | R      |
|-----|----------|--------|
| 11: | Drums    | OH L   |
| 12: | Drums    | OH R   |
| 13: | Drums    | Kick   |
| 14: | Drums    | Snare  |
| 15: | Drums    | Tom 1  |
| 16: | Drums    | Tom 2  |
| 17: | Drums    | Hi-hat |
|     |          |        |

#### **Notes:**

Both acoustic guitars are plugged into the same Acoustic pre-amp.